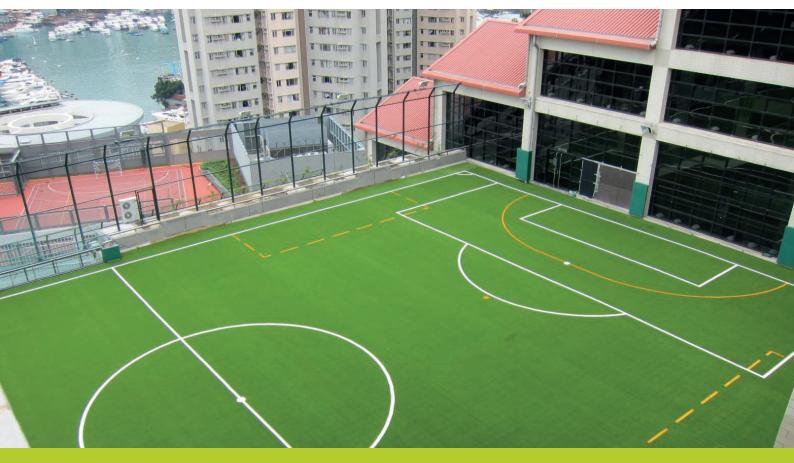

## Peak School - PR China

| lin | m |
|-----|---|

| Project     | Soccer and multi play area on top of a 15 stock high apartment builing, Hong Kong |
|-------------|-----------------------------------------------------------------------------------|
| Product     | ProPlay®-Sport20                                                                  |
| Application | Soccer and multi purpose                                                          |
| Completion  | 2012                                                                              |
| Special     | Shock pad is also functioning as a roof-drain system                              |